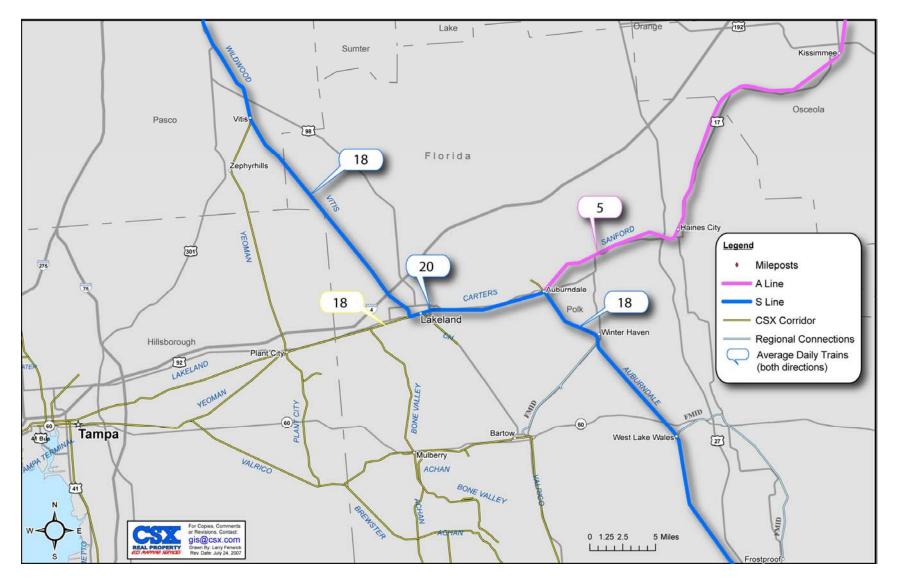

# Figures

| Figure 1: Study Area                    | 3 |
|-----------------------------------------|---|
| Figure 2: Existing Rail Traffic Volumes |   |
| Figure 3: Forecast Rail Traffic Volumes |   |